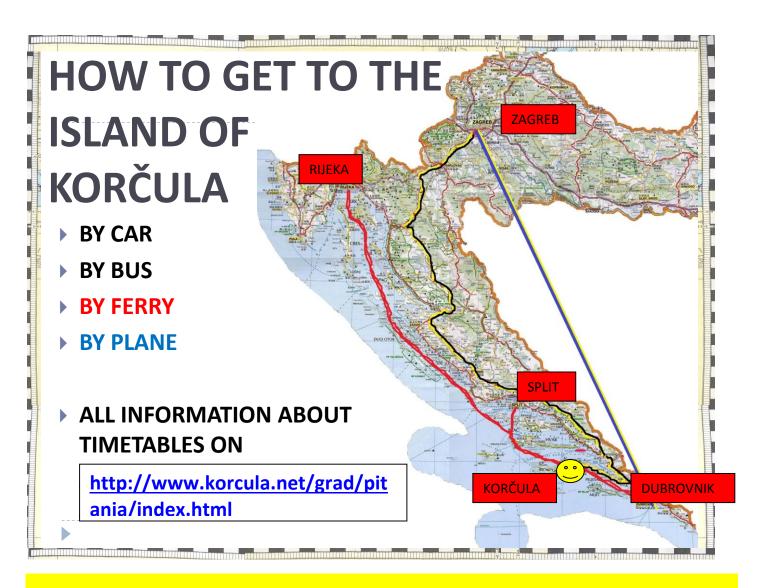

....../5 as the result of final the individual test. The School's content and schedule is equal to the plan and programme of "Watersports"—regular study at Faculty of Kinesiology.

### This programme is accredited with 4,5 ECTS (European Credit Transfer and Accumulation system)

This is a detailed description of the sailing, windsurfing & kayak programme load:

| Course Type            | lessons |
|------------------------|---------|
| Theoretical            | 10      |
| Theoretcal & practical | 25      |
| Practical              | 25      |
| Total                  | 60      |

Head of Summer School: Goran Oreb

Full Professor, Faculty of Kinesiology, University of Zagreb, Croatia <u> บean:</u>

**Damir Knjaz** 

Assist. Professor, Faculty of Kinesiology, University of Zagreb,

Croatia



### **ACCOMMODATION:**

#### HOTEL "PARK"- KORČULA











### FACULTY OF KINESIOLOGY UNIVERSITY OF ZAGREB INTERNATIONAL SUMMER SCHOOL OF WATERSPORTS

Korčula, Badija, 2017

### **APPLICATION FORM**

|                              | • A. JUNE 13. TUESDAY (AFTERN               | OON ARR.)                                       | JUNE 20. TUESDAY (MORNING DEPART)      |  |
|------------------------------|---------------------------------------------|-------------------------------------------------|----------------------------------------|--|
|                              | • <b>B. JUNE 20.</b> TUESDAY (AFTERN        | OON ARR.)                                       | JUNE 27. TUESDAY (MORNING DEPART)      |  |
|                              | • <b>C. JUNE 27.</b> TUESDAY (AFTERN